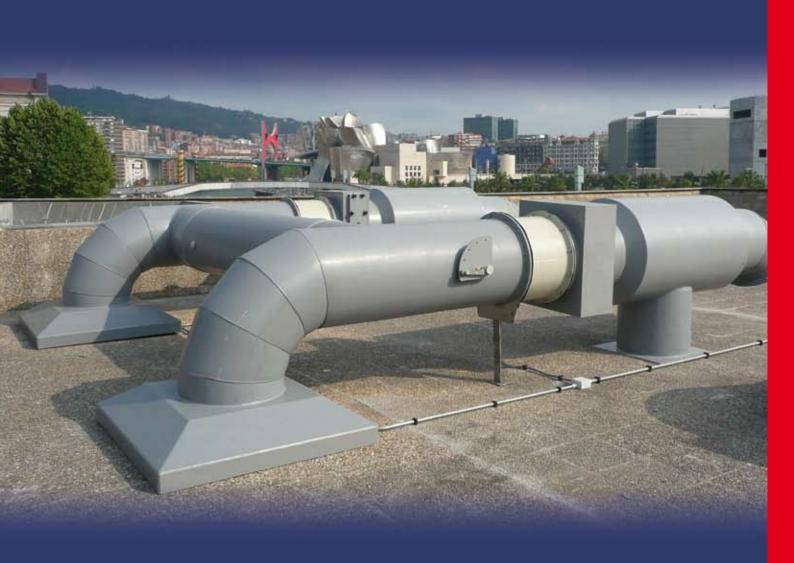

## Tubular Silencers for ventilation

The PPA VENT tubular silencers are designed to be assembled onto industrial installations in corrosive environments. Its design achieves a high degree of noise attenuation at low frequencies with minimum loss loads. This helps ensure that the PPA ventilation systems have a noise level below that required by current regulations.

Constructed entirely out of corrosion resistant plastic materials, thus allowing its use in harsh environments and are suitable for ventilation systems that convey corrosive fluids.

Installation examples: vertical and horizontal.