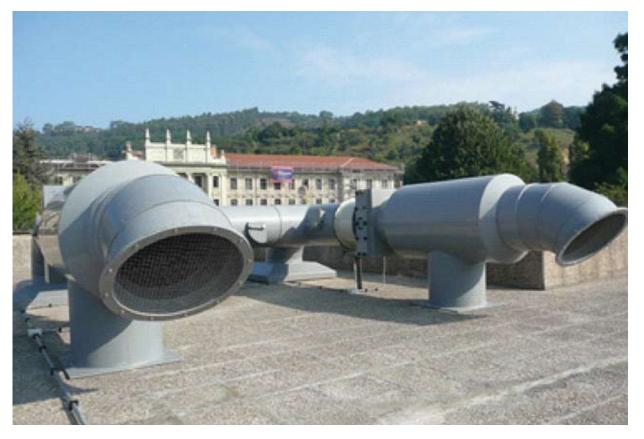

## Tubular Silencers for ventilation

The PPA VENT tubular silencers are designed to be assembled onto industrial installations in corrosive environments. Its design achieves a high degree of noise attenuation at low frequencies with minimum loss loads. This helps ensure that the PPA ventilation systems have a noise level below that required by current regulations.

Constructed entirely out of corrosion resistant plastic materials, thus allowing its use in harsh environments and are suitable for ventilation systems that convey corrosive fluids.

Installation examples: vertical and horizontal.