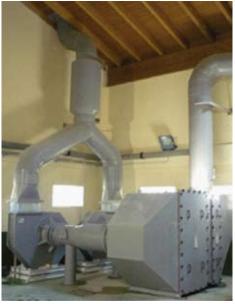

Constructed entirely out of corrosion resistant plastic materials, thus allowing its use in harsh environments and are suitable for ventilation systems that convey corrosive fluids.

Installation examples: vertical and horizontal.