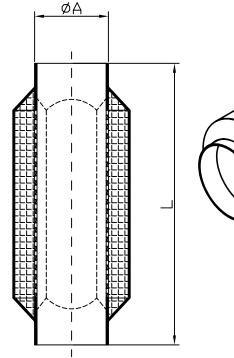

| Coreless<br>Tubular silencer |      |
|------------------------------|------|
| А                            | L    |
| Ø 200                        | 1050 |
| Ø 225                        | 1100 |
| Ø 250                        | 1100 |
| Ø 315                        | 1200 |
| Ø 400                        | 1300 |
| Ø 450                        | 1400 |
| Ø 500                        | 1700 |
| Ø 560                        | 1700 |
| Ø 630                        | 1800 |
| Ø 710                        | 1800 |
| Ø 800                        | 1800 |
| Ø 900                        | 2000 |
| Ø 1000                       | 2000 |