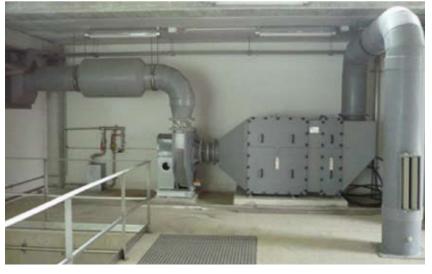

Constructed entirely out of corrosion resistant plastic materials, thus allowing its use in harsh environments and are suitable for ventilation systems that convey corrosive fluids.

Installation examples: vertical and horizontal.