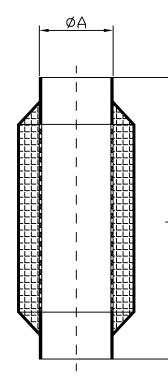

| Tubular silencer<br>with core |      |
|-------------------------------|------|
| А                             | L    |
| Ø 200                         | 900  |
| Ø 225                         | 1000 |
| Ø 250                         | 1000 |
| Ø 315                         | 1100 |
| Ø 400                         | 1150 |
| Ø 450                         | 1200 |
| Ø 500                         | 1400 |
| Ø 560                         | 1450 |
| Ø 630                         | 1450 |
| Ø 710                         | 1450 |
| Ø 800                         | 1450 |
| Ø 900                         | 1600 |
| Ø 1000                        | 1600 |